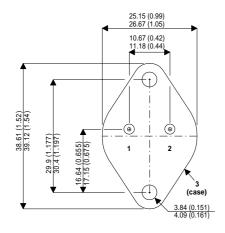

Dimensions in mm (inches).

## Bipolar NPN Device in a Hermetically sealed TO3 Metal Package.

## TO3 (TO204AA) PINOUTS

1 – Base 2 – Emitter Case - Collector

| Parameter                 | Test Conditions             | Min. | Тур. | Max. | Units |
|---------------------------|-----------------------------|------|------|------|-------|
| V <sub>CEO</sub> *        |                             |      |      | 500  | V     |
| I <sub>C(CONT)</sub>      |                             |      |      | 4    | Α     |
| h <sub>FE</sub>           | @ 04-Mar ( $V_{ce} / I_c$ ) | 5    |      |      | -     |
| f <sub>t</sub>            |                             |      | 25M  |      | Hz    |
| P <sub>D</sub>            |                             |      |      | 50   | W     |
| * Maximum Working Voltage |                             |      |      |      |       |