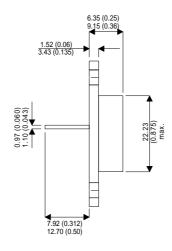

Dimensions in mm (inches).

## Bipolar NPN Device in a Hermetically sealed TO3 Metal Package.

## TO3 (TO204AA) PINOUTS

1 – Base 2 – Emitter Case - Collector

| Parameter                 | Test Conditions             | Min. | Тур. | Max. | Units |
|---------------------------|-----------------------------|------|------|------|-------|
| V <sub>CEO</sub> *        |                             |      |      | 500  | V     |
| I <sub>C(CONT)</sub>      |                             |      |      | 4    | Α     |
| h <sub>FE</sub>           | @ 04-Mar ( $V_{ce} / I_c$ ) | 5    |      |      | -     |
| f <sub>t</sub>            |                             |      | 25M  |      | Hz    |
| P <sub>D</sub>            |                             |      |      | 50   | W     |
| * Maximum Working Voltage |                             |      |      |      |       |